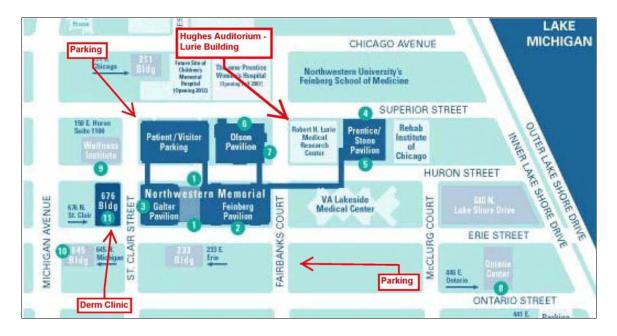

Northwestern University Medical School Robert H. Lurie Medical Research Center Hughes Auditorium 303 E. Superior Street - First Floor Chicago, Illinois 60611 Registration: outside the Hughes Auditorium Lunch, General Session & Case Discussions Dermatology Clinic 676 N. Saint Clair Street, Suite 1600 Chicago, Illinois 60611 Patient/slide viewing & posters

## **Parking Garage Locations**

At Saint Clair and Huron; enter from Huron (westbound) or Superior (eastbound). Between Erie & Ontario just east of Fairbanks; enter from Erie (eastbound)

## **Discount Parking Coupons**

Discounted parking coupons are available for the garages between Huron & Superior on Saint Clair and between Erie & Ontario just east of Fairbanks. The cost for discounted parking is \$6.00 for a six-hour coupon or \$12.00 for a twelve-hour coupon. If you park longer than your coupon time allotment, your coupon is void; your fee in this case is the regular rate. Cash is required, **exact change preferred**. Purchase your discounted parking coupon at the Chicago Dermatological Society Meeting Registration table. A staff member from the NU Department of Dermatology will be present to handle your purchases.