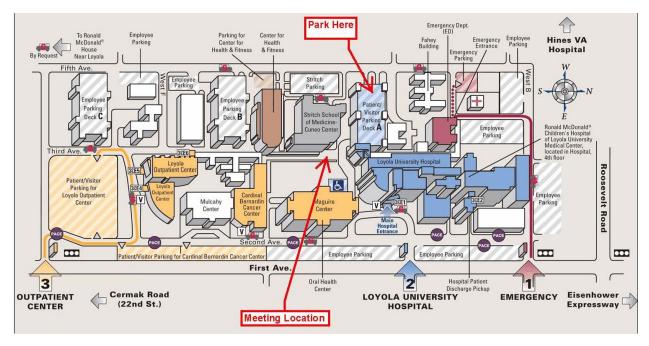

## **Loyola University Medical Center**

Meeting location: Stritch School of Medicine/Cuneo Center

2160 South First Avenue, Maywood

Parking: Patient/Visitor Parking Deck "A"

CDS Registration: In main lobby

The Loyola University Medical Center is located in west suburban Maywood, south of the Eisenhower Expressway on First Avenue near the intersection of Roosevelt Road.

CDS meeting participants should park in the patient/visitor Parking Deck "A" (see map above). The conference is taking place in the main lecture hall of the Stritch School of Medicine - Cuneo Center. Building entrance is noted by the arrow on the map above. You will find the CDS registration desk in the main lobby.

Please check in at the CDS registration *before* going to the patient & slide viewing.