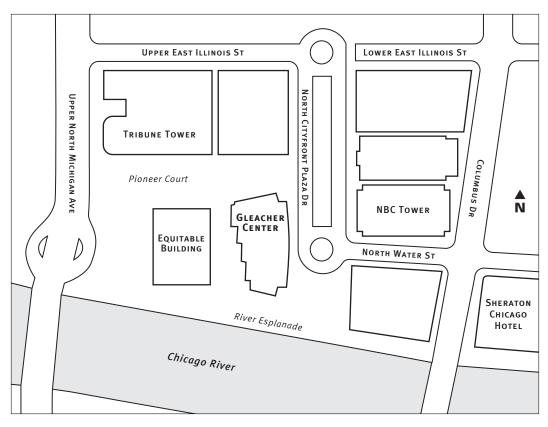

#### Map Key

- University of Chicago Gleacher Center
- **NBC** Tower
- 3 Equitable Building
- Tribune Tower
- Wrigley Building
- Sheraton Chicago Hotel
- 7 North Pier River East
- 8 Navy Pier
- Historic Water Tower
- 10 Water Tower Place
- 11 Hancock Center
- 12 900 North Michigan (shopping)

# WALKING DIRECTIONS FROM PARKING LOTS