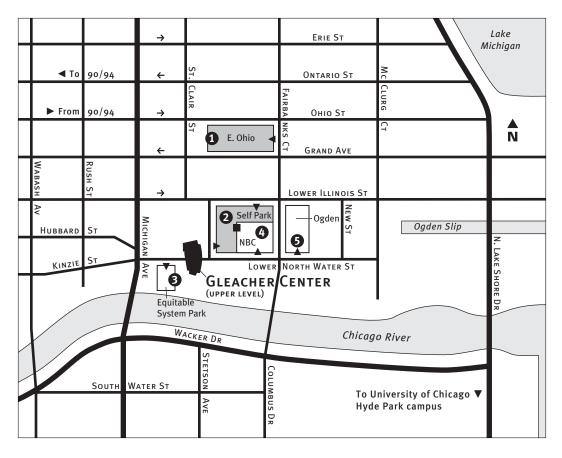

#### From Interstate 90/94

To entrance: Heading either north or south on I-90/94, exit at Ohio Street. Follow Ohio east to Michigan Avenue. Turn right. At the second light, turn left on Illinois Street. At stop sign, turn right. Gleacher Center is on the right.

CHICAGO

SKYWAY

To area parking: Heading either north or south on I-90/94, exit at Ohio Street. Follow Ohio Street east across Michigan Avenue to St. Clair. Turn right. Follow St. Clair to end and turn left on Illinois. A discounted Self-Park lot is on the right in the next block. See map on page 2 for access to more parking.

### From Lake Shore Drive

To entrance: Heading either north or south on Lake Shore Drive, exit at Grand Avenue. Follow Grand west to Columbus Drive/Fairbanks Court; turn left. At second light, turn right on East North Water Street. Gleacher Center is straight ahead.

To area parking: Heading either north or south on Lake Shore Drive, exit at Grand Avenue. Follow Grand west to St. Clair. Turn left and go one block south to Illinois. Turn left (east) on Illinois. A discounted Self-Park lot is on the right in the next block. See map on page 2 for access to more parking.

#### 1. 245 East Ohio Self-Park

Follow Fairbanks/Columbus Drive south to the intersection of North Water Street. Turn right and walk west to the Gleacher Center. Discount rate with validation is \$10, available M-F after 4 p.m. and all day Saturday.

#### 2. 201 East Illinois Self Park

Access upper level via enclosed stairway in NBC Tower building. Go up one level, exit building, and cross upper level plaza to the Gleacher Center. Discount rate is same as above.

# 3. Equitable Building Parking (indoor)

From parking area, follow signs to the pedestrian walkway along the south side of the building. Turn left and walk to the end of the pedway. Go up one floor to the Gleacher Center lobby. Discount rate with validation is \$11, available M-F after 4 p.m.

# 4. NBC Tower Parking (indoor)

Access NBC main lobby; exit building. Cross plaza to the Gleacher Center.

## 5. Ogden Plaza Parking (indoor)

Follow pedway signs to Sheraton Chicago Hotel lobby. Exit hotel, follow North Water Street west across Columbus Drive, and continue to the Gleacher Center.